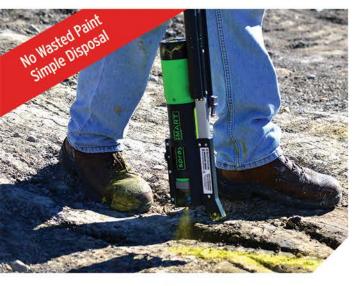

#### **FEATURES & BENEFITS**

- Sprays in any direction, on any substrate and in any weather condition
- Strategically designed to fully empty each paint pouch-no waste!
- System fits in existing marking paint wands
- Lightweight design. Device and pouch weigh the same as a full 20 oz. can
- Propellant-free paint pouches are more convenient to ship and take less space
- Each pouch marks more linear feet than leading competitor
- Lithium ion battery sprays up to 48 paint pouches when fully charged

"SpraySmart is really easy to use. I like that I can see how much paint I have left and that the pouches take up less space in my truck. The paint sprayed really well and was very visible. I was really impressed."