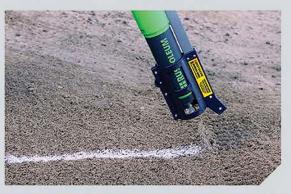

#### **FEATURES & BENEFITS**

- Sprays in any direction, on any substrate and in any weather condition
- Strategically designed to fully empty each paint pouch-no waste!
- System fits in existing marking paint wands
- Lightweight design. Device and pouch weigh the same as a full 20 oz. can
- Propellant-free paint pouches are more convenient to ship and take less space
- Each pouch marks more linear feet than leading competitor
- Lithium ion battery sprays up to 48 paint pouches when fully charged

#### **QUICK FACTS**

| FILL WEIGHT        | 10.5 fl. oz.                       |
|--------------------|------------------------------------|
| PRACTICAL COVERAGE | 500-600 linear feet at 1 inch wide |
| DRY TIME           | 5-10 minutes                       |
| BATTERY LIFE       | Up to 48 pouches fully charged     |
| APPLICATION TOOLS  | Standard Marking Wand              |