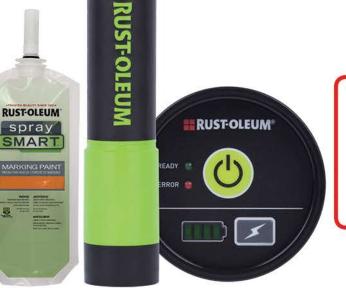

## SPRAYSMART<sup>TM</sup> PROPELLANT-FREE MARKING PAINT DELIVERY SYSTEM

Marking Paint Has Been Revolutionized! The **Rust-Oleum SpraySmart™ System** is a first of its kind, patent-pending, propellant-free delivery system for spraying marking paint.

#### **FEATURES & BENEFITS**

- Sprays in any direction, on any substrate and in any weather condition
- Strategically designed to fully empty each paint pouch-no waste!
- System fits in existing marking paint wands
- Lightweight design. Device and pouch weigh the same as a full 20 oz. can
- Propellant-free paint pouches are more convenient to ship and take less space
- Each pouch marks more linear feet than leading competitor
- Lithium ion battery sprays up to 48 paint pouches when fully charged

#### **QUICK FACTS**

| FILL WEIGHT        | 10.5 fl. oz.                       |
|--------------------|------------------------------------|
| PRACTICAL COVERAGE | 500-600 linear feet at 1 inch wide |
| DRY TIME           | 5-10 minutes                       |
| BATTERY LIFE       | Up to 48 pouches fully charged     |
| APPLICATION TOOLS  | Standard Marking Wand              |