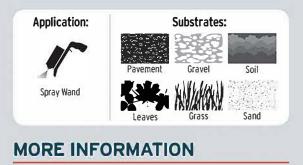

#### **FEATURES & BENEFITS**

- Sprays in any direction, on any substrate and in any weather condition
- Strategically designed to fully empty each paint pouch-no waste!
- System fits in existing marking paint wands
- Lightweight design. Device and pouch weigh the same as a full 20 oz. can
- Propellant-free paint pouches are more convenient to ship and take less space
- Each pouch marks more linear feet than leading competitor
- Lithium ion battery sprays up to 48 paint pouches when fully charged

### PAINT POUCH COLORS

SpraySmart™ Device MR275124

Typical Applications: utility locating, construction sites, landscape sites, golf courses and much more.

SpraySmart<sup>∞</sup> Video

SpraySmart" Technical Data Sheet