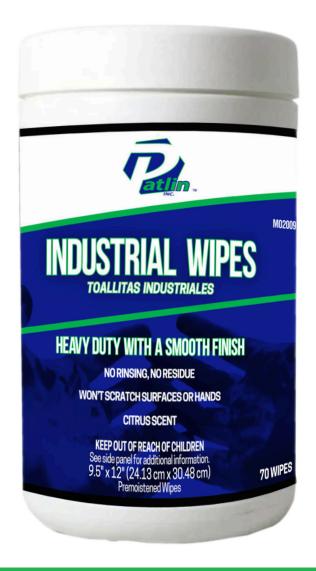

# **INDUSTRIAL WIPES**

| Specs:          |                  |
|-----------------|------------------|
| Wipe Size       | 9.5" x 12"       |
| Count           | 70 wipes per tub |
| Shipping Weight | 11 lbs.          |
| Packaged        | 6 tubs per case  |
| UPC Number      | 0 41911 61983 7  |

| Physical Characteristics: |               |
|---------------------------|---------------|
| Fabric                    | Polypropylene |
| Fragrance                 | Citrus        |
| Shelf Life                | 1 Year +      |