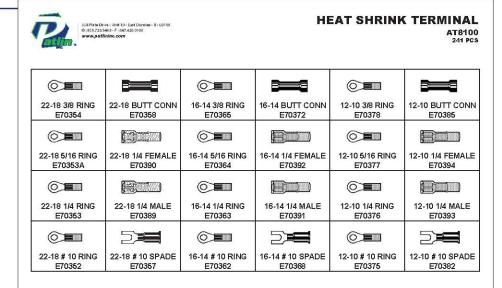

#### **Heat Shrink Terminal Assortment**

- 241 Total piece
- 24 Common types
- · 24 Hole drawer

| Description                     | Part # |
|---------------------------------|--------|
| Heat Shrink Terminal Assortment | AT8100 |