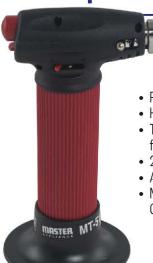

### **Table Top Torch**

- · Refillable butane fuel tank
- Hand-held or used "hands-free"
- Temperature 2500°F/1300°C/open flame 932°F/500°C with hot air tip
- 2-hour continuous run time
- Adjustable flame broad or pinpoint
- Meets Consumer Products Safety Commission (CPSC) Requirements

| Description     | Part#   |
|-----------------|---------|
| Table Top Torch | W20956H |