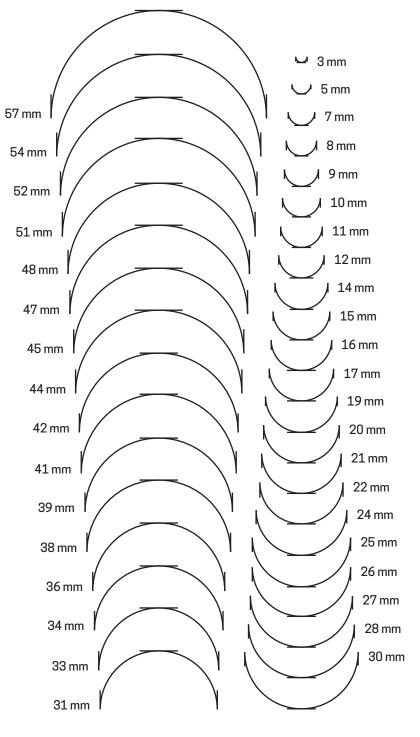

## METRIC O-RING GAUGE

- 1. Use thickness gauge to determine proper width.
- 2. Lay O-Ring on paper to determine both inside & outside diameter

If you need assistance with measurements please contacts your Patlin Representative.

Please use this gauge as a reference, accuracy may vary based upon printer settings. Patlin Inc. assumes no responsibility for the accuracy of measurement while using this gauge.