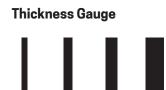

## **FRACTIONAL O-RING GAUGE COMMON SIZES DISPLAYED**

- 1. Use thickness gauge to determine proper width.
- 2. Lay O-Ring on paper to determine both inside & outside diameter

1/8

3/32

3/16

1/16

If you need assistance with measurements please contacts your Patlin Representative.

Please use this gauge as a reference, accuracy may vary based upon printer settings. Patlin Inc. assumes no responsibility for the accuracy of measurement while using this gauge.

In