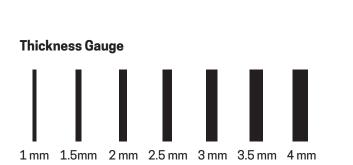

## METRIC O-RING GAUGE

- 1. Use thickness gauge to determine proper width.
- 2. Lay O-Ring on paper to determine both inside & outside diameter

If you need assistance with measurements please contacts your Patlin Representative.

Please use this gauge as a reference, accuracy may vary based upon printer settings. Patlin Inc. assumes no responsibility for the accuracy of measurement while using this gauge.