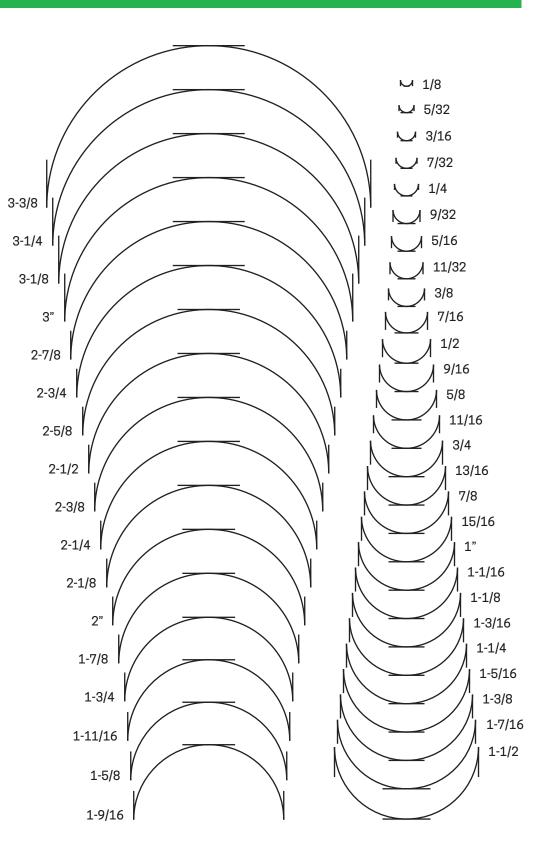

## **FRACTIONAL O-RING GAUGE COMMON SIZES DISPLAYED**

- 1. Use thickness gauge to determine proper width.
- 2. Lay O-Ring on paper to determine both inside & outside diameter

1/8

3/32

3/16

1/16

If you need assistance with measurements please contacts your Patlin Representative.

Please use this gauge as a reference, accuracy may vary based upon printer settings. Patlin Inc. assumes no responsibility for the accuracy of measurement while using this gauge.

In