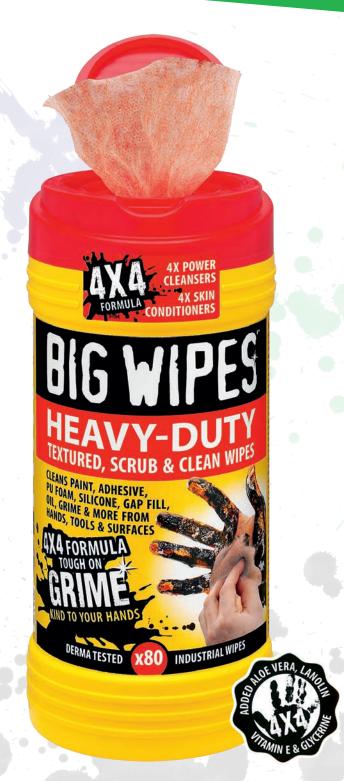

# **BIG WIPES**

Service driven... Result focused!

| Description | Part # |
|-------------|--------|
| Heavy Duty  | M02004 |

# 80 Heavy-Duty Wipes!

# **4x Power Cleaners**

Remove paint, adhesives, silicone, epoxy, Poly foam, oil, grease, and more from hands, tools, and surfaces. Save money and time by fixing accidents immediately & effectively

# 4x Skin Conditioner

Aloe Vera: A natural healing plant, it soothes, moisturises and hydrates the skin Glycerine: Mild, softening and moisturising, it allows for the absorption of the other conditioners

Lanolin: Highly emollient, it forms a protective film on the skin and moisturises dry, rough skin

Vitamin E: Anti-oxidant, helps maintains cell structure by protecting & repairing cell membranes