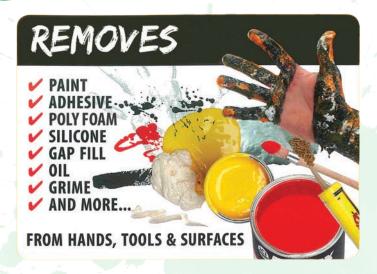

# **4x Power Cleaners**

Remove paint, adhesives, silicone, epoxy, Poly foam, oil, grease, and more from hands, tools, and surfaces. Save money and time by fixing accidents immediately & effectively